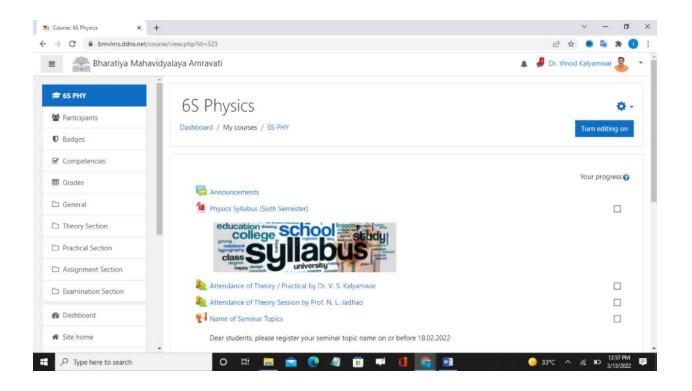

## Moodle- LMS Facility

| 🖬 Bharatiya Mahavidyalaya Amrava 🗙 🕂                                |                                           |                                              |            |   | ~          | -              | σ     | ×  |
|---------------------------------------------------------------------|-------------------------------------------|----------------------------------------------|------------|---|------------|----------------|-------|----|
| ← → C ≜ bmvlms.ddns.net/login/index.php                             |                                           |                                              | Ŕ          | ☆ | •          | D <sub>k</sub> | *     | 0: |
|                                                                     | MAHA                                      | ARATIYA<br>VIDYALAYA<br>OMMERCE & SCIENCE    |            |   |            |                |       |    |
|                                                                     | Your session has timed out. Please log in | n again.                                     |            |   |            |                |       |    |
|                                                                     | Username                                  | Forgotten your username or<br>password?      |            |   |            |                |       |    |
|                                                                     | Password                                  | Cookies must be enabled in your<br>browser 👔 |            |   |            |                |       |    |
|                                                                     | C Remember username                       | Some courses may allow guest<br>access       |            |   |            |                |       |    |
|                                                                     | Lug III                                   | Log in as a guest                            |            |   |            |                |       | J  |
| You are not looged in.<br>https://bmvlms.ddns.net/login/index.php≇] |                                           |                                              |            |   |            |                |       |    |
| E P Type here to search                                             | o # 📃 🖻 🔮 4                               | ) 🗊 🗭 🚺 🂽 🖉 🧕                                | 33°C Sunny |   | <i>i</i> . |                | 55 PM |    |