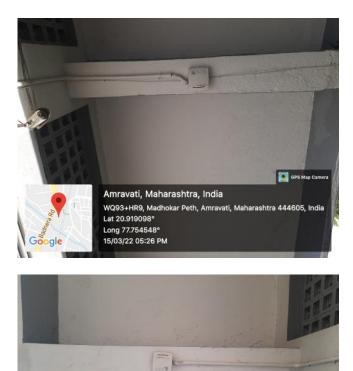

# Wifi Facility in Campus

Amravati, Maharashtra, India

Long 77.754548° 15/03/22 05:25 PM

Google

WQ93+HR9, Madhokar Peth, Amravati, Maharashtra 444605, India Lat 20.919098°

GPS Map Camera