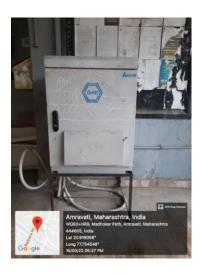

## 4.1.3 Geotagged Photos of the ICT facilities

### **Department of Zoology**





### **Computer Science Lab**









#### **Smart Room**







#### Room No 38





## **Department of Commerce**



## Auditorium/Conference Hall





### Department of Geography



### Department of Geology



# Department of Physics



# Wifi Facility in Campus



















Amravati, Maharashtra, India

Long 77.754548° 15/03/22 05:25 PM

Google

WQ93+HR9, Madhokar Peth, Amravati, Maharashtra 444605, India Lat 20.919098°

GPS Map Camera

## Moodle- LMS Facility



| 🖬 Bharatiya Mahavidyalaya Amrava 🗙 🕂                                |                                           |                                              |            |   | ~          | -              | σ     | ×  |
|---------------------------------------------------------------------|-------------------------------------------|----------------------------------------------|------------|---|------------|----------------|-------|----|
| ← → C ≜ bmvlms.ddns.net/login/index.php                             |                                           |